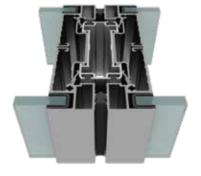

## **MOP100 Office Partition System**

| TECHNICAL PROPERTIES                        | MOP100<br>Cohesive Glass Model | MOP100<br>Framed Glass Model |
|---------------------------------------------|--------------------------------|------------------------------|
| Door Frame Depth                            | 100 mm                         | 100 mm                       |
| Glazing Application                         | 4-6 mm                         | 10 mm                        |
| Glazing Width                               | 600 mm - 1500 mm               | 600 mm - 1500 mm             |
| Glazing Height                              | 2000 mm - 3500 mm              | 2000 mm - 3500 mm            |
| Sound Insulation                            | 45 dB                          | 45 dB                        |
| Possibility to apply blinds between glasses | $\bigcirc$                     | $\bigcirc$                   |

## APPLICATION OPTIONS