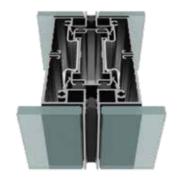

## **MOP100 Office Partition System**

| TECHNICAL PROPERTIES                        | MOP100<br>Cohesive Glass Model | MOP100<br>Framed Glass Model |
|---------------------------------------------|--------------------------------|------------------------------|
| Door Frame Depth                            | 100 mm                         | 100 mm                       |
| Glazing Application                         | 4-6 mm                         | 10 mm                        |
| Glazing Width                               | 600 mm - 1500 mm               | 600 mm - 1500 mm             |
| Glazing Height                              | 2000 mm - 3500 mm              | 2000 mm - 3500 mm            |
| Sound Insulation                            | 45 dB                          | 45 dB                        |
| Possibility to apply blinds between glasses | $\bigcirc$                     | $\bigcirc$                   |

## APPLICATION OPTIONS