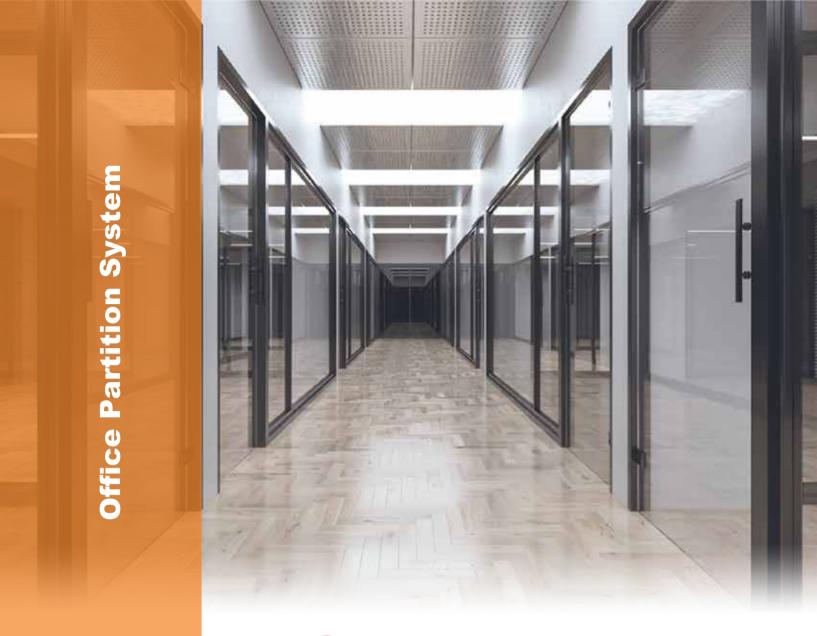

## **MOP100**

A system that can be used to create different areas in offices, it draws attention with its stylish look while also minimizing the sound.

## **MOP100 Office Partition System**

| TECHNICAL PROPERTIES                        | MOP100<br>Cohesive Glass Model | MOP100<br>Framed Glass Model |
|---------------------------------------------|--------------------------------|------------------------------|
| Door Frame Depth                            | 100 mm                         | 100 mm                       |
| Glazing Application                         | 4-6 mm                         | 10 mm                        |
| Glazing Width                               | 600 mm - 1500 mm               | 600 mm - 1500 mm             |
| Glazing Height                              | 2000 mm - 3500 mm              | 2000 mm - 3500 mm            |
| Sound Insulation                            | 45 dB                          | 45 dB                        |
| Possibility to apply blinds between glasses | $\bigcirc$                     | $\bigcirc$                   |